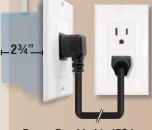

**Optional** Splice Kit for easy installation

> **Eliminates** clearance issues and installs with just a mounting bracket.

Power Provided to IEC by **Plugging Directly into Wall Outlet or Surge Protector** 

Décor Style Wall Plate & 6' Right Angle Power Cord included

Prewired 6" pigtail

Installation Options Ideal for : **Boats • R/Vs • Tradeshow Booths** 

- IEC CY13 Connector Décor with Metal Strap
- 120 Vac, 15 Amp, 60 Hz UL and CSA Rated
- NEMA mounting format ETL Listed
- Conforms to UL STD 514D and Certified CSA 22.2 42.1-00.