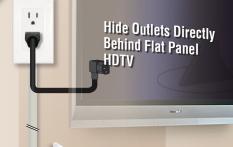

## **IEC Power Inlet™** IEC-46W

Provide remote power and surge protection to your wall mounted HDTV with the Midlite IEC Power Inlet.

The IEC wall plate fits flush to wall, typically used in A/V and appliance applications such as Flat Screen TVs and Projectors. Wall Depth required to mount this plate is only 3/4". Use mounting brackets or backless boxes when used with MIDLITE's exclusive non-metallic splice kit 2-wire connection.

**Optional** Splice Kit for easy installation

> **Eliminates** clearance issues and installs with just a mounting bracket.

Power Provided to IEC by **Plugging Directly into Wall Outlet or Surge Protector** 