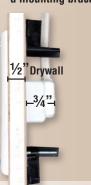

## **IEC Power Inlet™** IEC-46W

Provide remote power and surge protection to your wall mounted HDTV with the Midlite IEC Power Inlet.

The IEC wall plate fits flush to wall, typically used in A/V and appliance applications such as Flat Screen TVs and Projectors. Wall Depth required to mount this plate is only 3/4". Use mounting brackets or backless boxes when used with MIDLITE's exclusive non-metallic splice kit 2-wire connection.