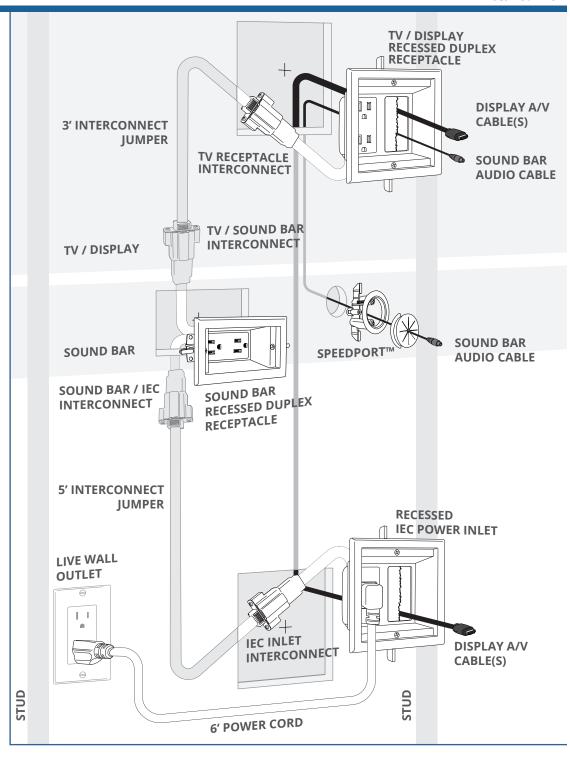

# **Power Jumper IC™** HDTV and Sound Bar Power Relocation Kit with Interconnect

PN: M2PJCTVSW5

**Installed View** 

The Power Jumper IC™ is an easy to install power and A/V cable relocation kit for a wall mounted HDTV and Sound Bar that conceals cabling behind the wall for a professional appearance. The kit is prewired and doesn't require an electrician for installation.