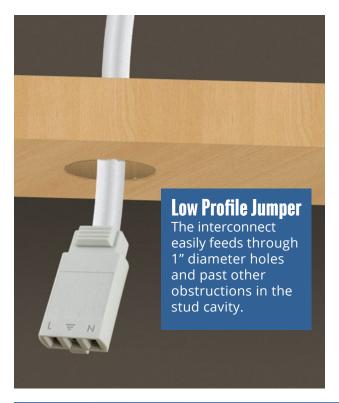

## **Power Jumper IC™**HDTV and Sound Bar Power Relocation Kit with Interconnect PN: M2PJCTVSW5

The Power Jumper IC™ Power Relocation Kit easily conceals power & A/V cables within the wall for a flat panel display and sound bar. The kit is prewired, recessed and features a low profile in-wall jumper that can easily be fed behind the wall and through 1" diameter holes.