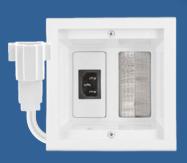

### The Kit Includes:

- (2) 2-Gang Recessed Box with Décor Brush
- (1) 1-Gang Recessed Box
- (1) 2" SPEEDPORT™ with Grommet
- (1) Overmolded HDTV Receptacle
- (1) Overmolded Sound Bar Receptacle
- (1) Overmolded IEC Power Inlet
- (1) 3' Interconnect Jumper
- (1) 5' Interconnect Jumper
- (1) 6' Right Angle IEC Power Cord
- (14) Interconnect Mounting Screws
- (4) Interconnect Strain Relief Bracket