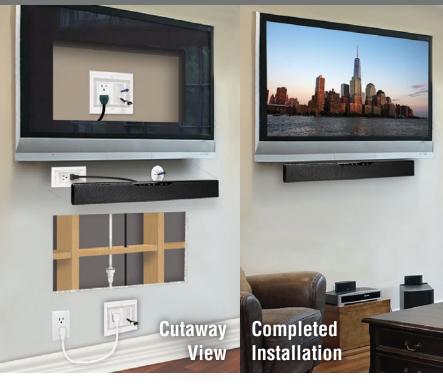

# **Power Jumper IC™** HDTV and Sound Bar Power Relocation Kit with Interconnect

PN: M2PJCTVSW5

**Installed View** 

The Power Jumper IC™ is an easy to install power and A/V cable relocation kit for a wall mounted HDTV and Sound Bar that conceals cabling behind the wall for a professional appearance. The kit is prewired and doesn't require an electrician for installation.