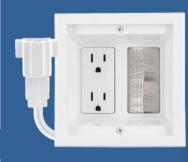

### The Kit Includes:

- (2) 2-Gang Recessed Box with Décor Brush
- (1) 1-Gang Recessed Box
- (1) 2" SPEEDPORT™ with Grommet
- (1) Overmolded HDTV Receptacle
- (1) Overmolded Sound Bar Receptacle
- (1) Overmolded IEC Power Inlet
- (1) 3' Interconnect Jumper
- (1) 5' Interconnect Jumper
- (1) 6' Right Angle IEC Power Cord
- (14) Interconnect Mounting Screws
- (4) Interconnect Strain Relief Bracket